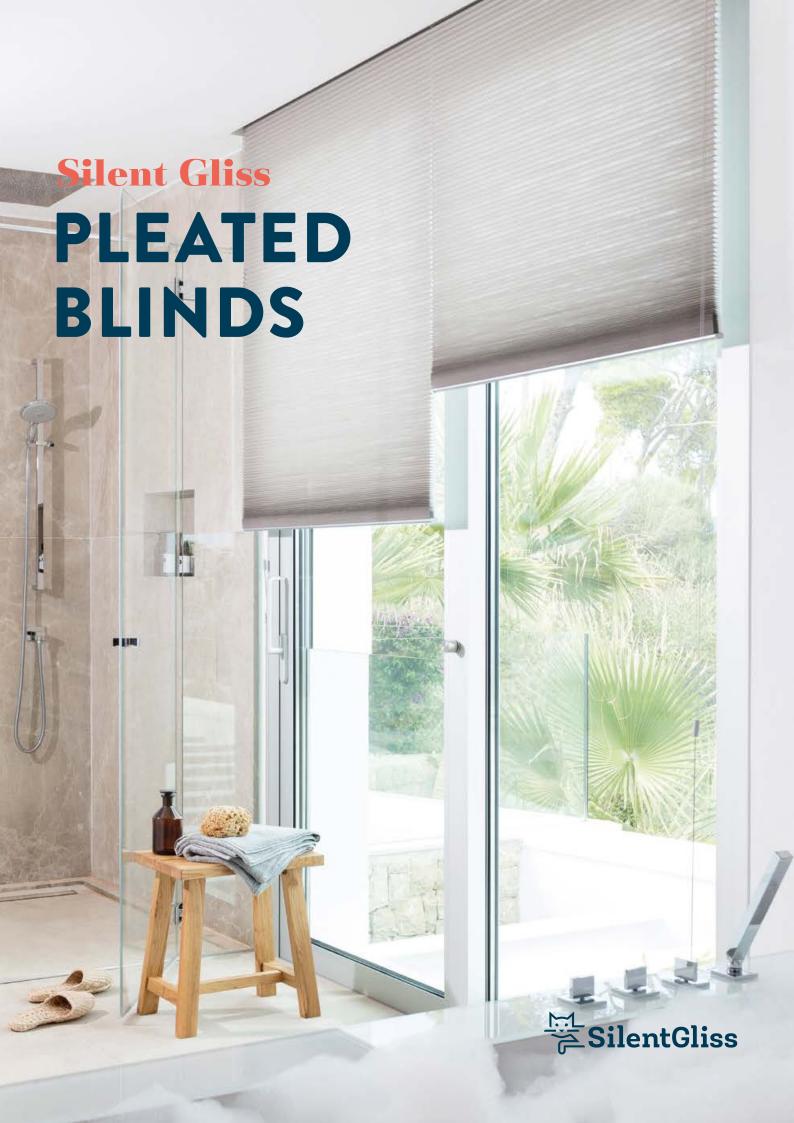

# Pleated to perfection

Pleated blinds remain one of the most timeless and versatile interior shading systems. They are available in an array of window shapes and operation methods, providing optimum privacy, glare protection and temperature control.

Silent Gliss offers a wide range of made-to-measure models across different fabric transparencies and colours.

### LIMITLESS INDIVIDUALITY

- Accommodates the most challenging window shapes
- Dirt and moisture-resistant fabrics
- Partial or complete privacy and glare protection
- Electric or manual operation
- Easy installation