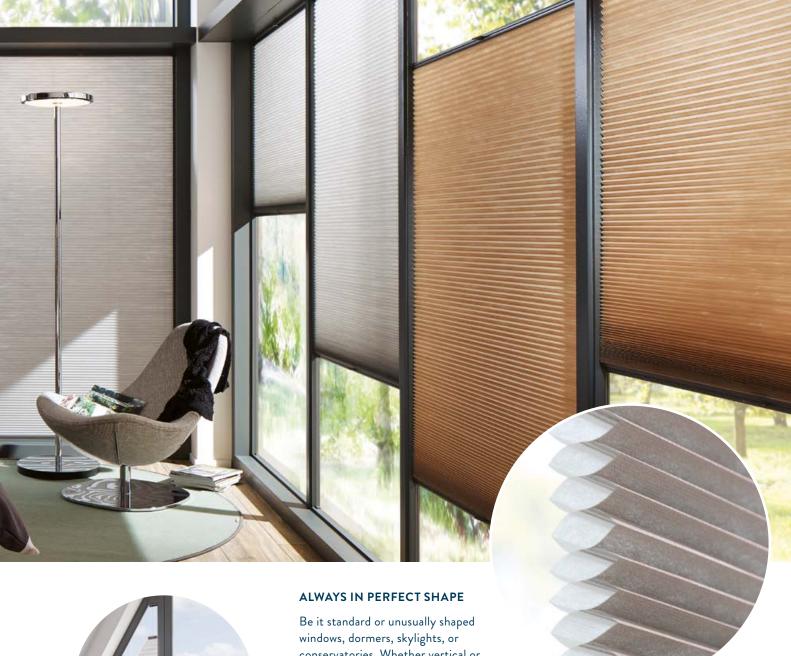

Be it standard or unusually shaped windows, dormers, skylights, or conservatories. Whether vertical or inclined (up to 90°), the custommade designs make the impossible possible. Side-guided systems can be freely moved up and down.

#### **SPOILT FOR CHOICE**

Pleated blind systems are a great design choice with 47 pleated and DUETTE® fabrics in over 270 colours, patterns and textures.

Select from three transparency grades for optimum light management, conveniently controlled at the touch of a button or by hand.