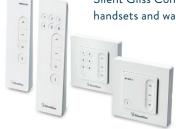

### **COMPATIBILITY**

For those who appreciate the flexibility of both switches and app control, Move works alongside the Silent Gliss Control N range of handsets and wall transmitters.