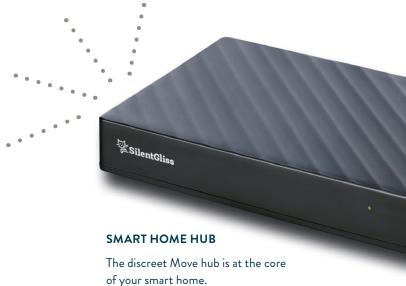

Elevate your home with the Silent Gliss Move smart home hub. Effortlessly control motorised shading and connected devices through our app, delivering seamless convenience wherever you are.

Integrate curtains and blinds with lighting and music for a fully connected experience – automated, intuitive, and all managed from one hub.