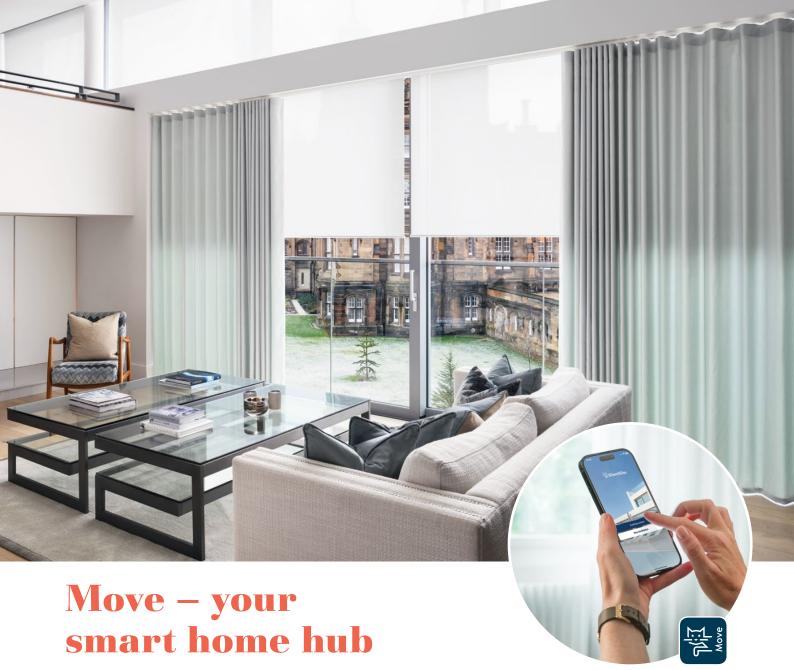

Elevate your home with the Silent Gliss Move smart home hub. Effortlessly control motorised shading and connected devices through our app, delivering seamless convenience wherever you are.

Integrate curtains and blinds with lighting and music for a fully connected experience – automated, intuitive, and all managed from one hub.

#### **APP CONTROL**

Silent Gliss Move delivers effortless control through an intuitive app.

Designed for easy installation and smooth navigation, it enables you to manage shading and connected devices from your phone, tablet, or desktop.